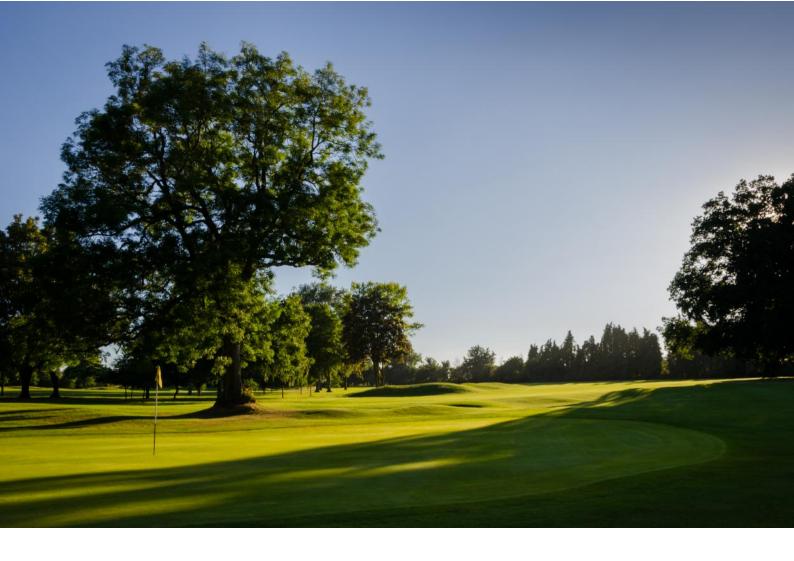

## A little bit about Badgemore Park G.C

Our glorious 18-hole parkland course is set in the beautiful Oxfordshire countryside. It was cleverly designed by architect Robert Sandow to challenge golfers of all standards. The course has a full, state of the art irrigation system, ensuring immaculately maintained fairways and excellent putting surfaces all year round. Recent changes to our 1st, 2nd and 5th holes, as well as the latest addition of a new pond on the 18th, have added to the challenge of the beautiful course.