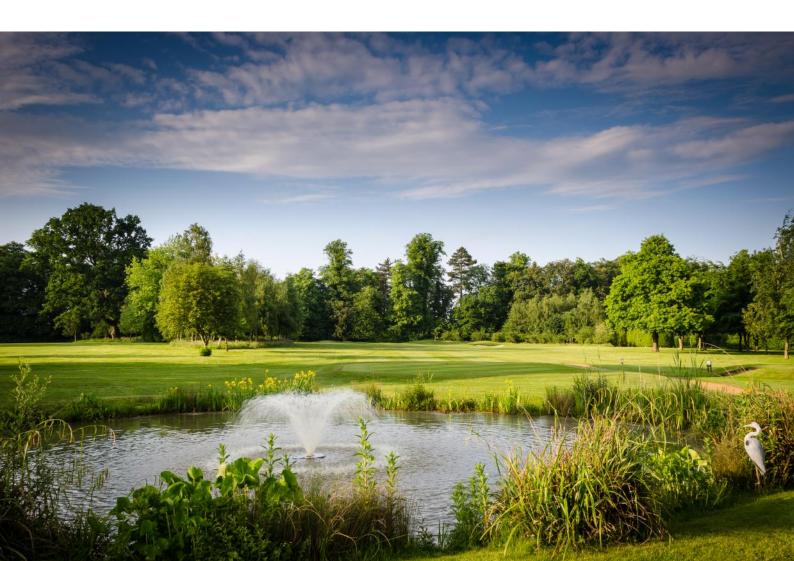

## A little bit about Badgemore Park G.C

Our glorious 18-hole parkland course is set in the beautiful Oxfordshire countryside. It was cleverly designed by architect Robert Sandow to challenge golfers of all standards. The course has a full, state of the art irrigation system, ensuring immaculately maintained fairways and excellent putting surfaces all year round. Recent changes to our 1st, 2nd and 5th holes, as well as the latest addition of a new pond on the 18th, have added to the challenge of the beautiful course.